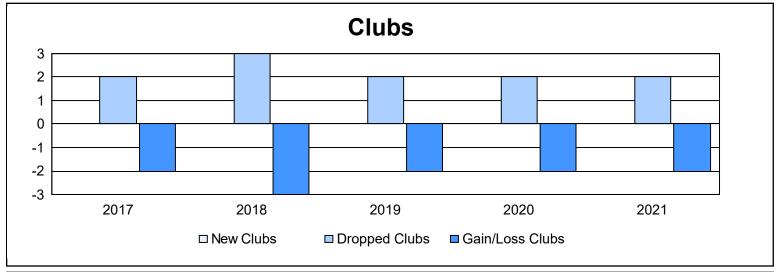

District 1 BK As of June 2021 Cumulative

| Year      | New<br>Clubs | Dropped<br>Clubs | Gain/<br>Loss<br>Clubs | New<br>Members | Charter<br>Members | Reinstate<br>Members | Transfer<br>Members | Total<br>Member<br>Added | Total<br>Members<br>Dropped | Gain/<br>Loss<br>Members |
|-----------|--------------|------------------|------------------------|----------------|--------------------|----------------------|---------------------|--------------------------|-----------------------------|--------------------------|
| 2016-2017 | 0            | 2                | -2                     | 127            | 1                  | 25                   | 8                   | 161                      | 289                         | -128                     |
| 2017-2018 | 0            | 3                | -3                     | 158            | 0                  | 14                   | 4                   | 176                      | 234                         | -58                      |
| 2018-2019 | 0            | 2                | -2                     | 173            | 0                  | 27                   | 5                   | 205                      | 199                         | 6                        |
| 2019-2020 | 0            | 2                | -2                     | 119            | 1                  | 5                    | 6                   | 131                      | 228                         | -97                      |
| 2020-2021 | 0            | 2                | -2                     | 85             | 0                  | 8                    | 5                   | 98                       | 181                         | -83                      |
| Average   | 0            | 2                | -2                     | 132            | 0                  | 16                   | 6                   | 154                      | 226                         | -72                      |