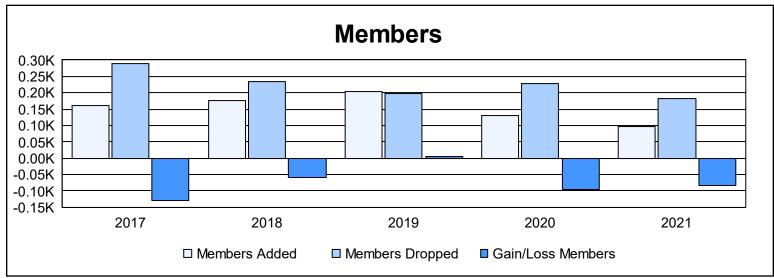

District 1 BK As of June 2021 Cumulative

| Year      | New<br>Clubs | Dropped<br>Clubs | Gain/<br>Loss<br>Clubs | New<br>Members | Charter<br>Members | Reinstate<br>Members | Transfer<br>Members | Total<br>Member<br>Added | Total<br>Members<br>Dropped | Gain/<br>Loss<br>Members |
|-----------|--------------|------------------|------------------------|----------------|--------------------|----------------------|---------------------|--------------------------|-----------------------------|--------------------------|
| 2016-2017 | 0            | 2                | -2                     | 127            | 1                  | 25                   | 8                   | 161                      | 289                         | -128                     |
| 2017-2018 | 0            | 3                | -3                     | 158            | 0                  | 14                   | 4                   | 176                      | 234                         | -58                      |
| 2018-2019 | 0            | 2                | -2                     | 173            | 0                  | 27                   | 5                   | 205                      | 199                         | 6                        |
| 2019-2020 | 0            | 2                | -2                     | 119            | 1                  | 5                    | 6                   | 131                      | 228                         | -97                      |
| 2020-2021 | 0            | 2                | -2                     | 85             | 0                  | 8                    | 5                   | 98                       | 181                         | -83                      |
| Average   | 0            | 2                | -2                     | 132            | 0                  | 16                   | 6                   | 154                      | 226                         | -72                      |